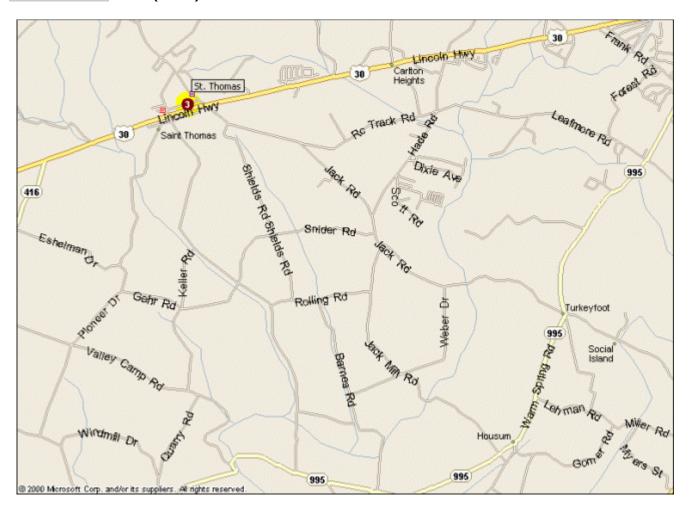

## St. Thomas

Address: 7143 Schoolhouse Ln., St. Thomas, PA 17252

# Fields 6

Concessions Yes

Restaurants New Oak Forest Restaurant, Village Pizza

Map of Area Yahoo Maps

**Directions** 

Take Interstate-81 to Exit 16 (Rt 30/Lincolnway). Turn on Rt. 30 West and go for about 7 miles. Turn right at the light of Fulton Co. Bank. Go 1 block - fields are on the left. From the South, From South, take I-81 North to PA exit 10 (Marion). Go left approx. 1 mile to "T". Turn right onto US-11/ Molly Pitcher Hwy (.8 mile). Turn left onto Social Island Rd. and proceed 2.2 miles to stop sign at Rt. 995. Social Island Rd. becomes Jack Rd. when you cross intersection. Continue approx. 4.5 miles to the only stop light in St. Thomas. Cross over Rt. 30 (Fulton County Bank on right) proceed ahead 1/2 block. Fields are on left. NOTE: FROM THE SOUTH DO NOT FOLLOW MAP QUEST DIRECTIONS AS IT ADDS 10 MILES TO THE TRIP, THEY TAKE YOU THROUGH THE DOWNTOWN AREA (RT. 30) AND THERE IS MAJOR CONSTRUCTION IN CHAMBERSBURG ON RT. 30.