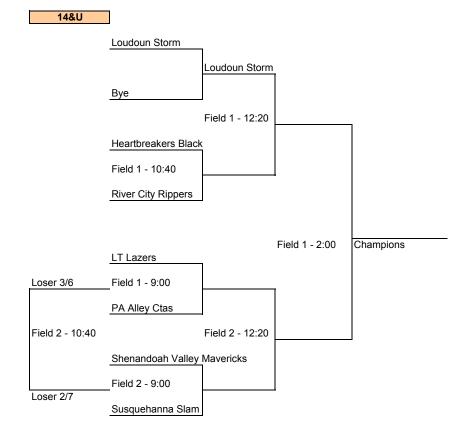

| 6  | 0.000 | 6.00 | 2.00 |
| 2                                                                                     | 7                                                                                        | Shenandoah Valley Mavericks | 0 | 3 | 0 | 0    | 27 | 3  | 0.000 | 9.00 | 1.00 |

Directions to Guilford - Sunny Lane, Chambersburg, PA 17201

Take Interstate-81 to Exit 16 (Rt 30/Lincolnway). Turn on Rt. 30 East. Proceed on Rt. 30 East approximately 4 miles toward Fayetteville. Rt. 30 will come to a "Y". Turn left onto Main St. Proceed until you see Harbo Drive on the left. Turn left onto Harbo Drive. Continue to the end. Turn right onto Sunny Ln. and keep left when it dead ends. The complex is at the end of the street.

## **Spring Fling Championship Bracket - Sunday, May 10th**