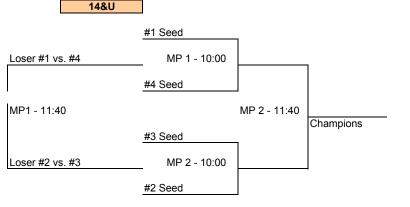

nto PA Route 997. At the "Y" intersection bear right onto route 696. At the town of Newburg, watch the signs carefully and stay on Route 696 (requires a left turn followed by an immediate right turn). Continue on Route 696 south another 8 miles to Shippensburg. You will pass the entrance to Shippensburg University. Turn right onto King Street (U.S. Route 11). Proceed to Shippensburg Memorial Park and turn right into park. Note: For field 6 you'll need to turn left at the entrance to the park. Field is by the bowling alley and has its own parking area. Do not park on Park Place Drive or you may be towed!

Park Address - 9846 Molly Pitcher, Hwy. Shippensburg, PA 17257 (Address is actually for the restaurant accross from the entrance)

## Spring Fling Championship Bracket - Sunday, May 11th