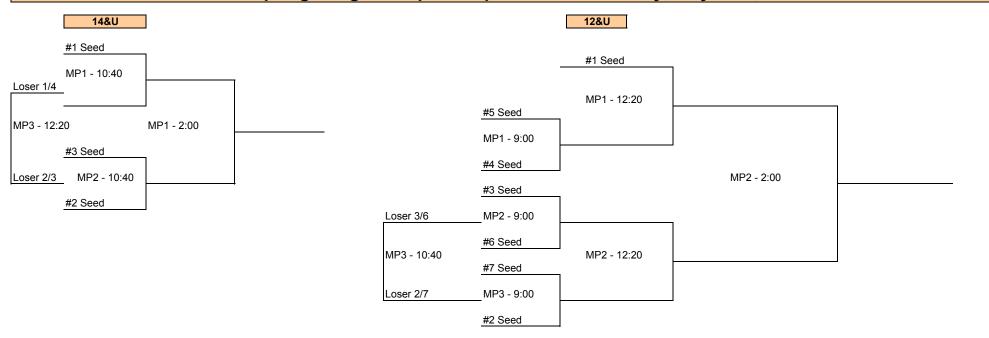

vs. 6 |   |   |     |       |  |

|          | Memorial Park Ship - Field 4 |   |   |       |  |           |   |   |     |       |  |
|----------|------------------------------|---|---|-------|--|-----------|---|---|-----|-------|--|
| Saturday | Game                         | W | L | Score |  | Game      | W | L | Sco | Score |  |
| 10:50    | 8 vs. 9                      |   |   |       |  | 10 vs. 11 |   |   |     |       |  |
| 12:30    | 8 vs. 10                     |   |   |       |  | 11 vs. 12 |   |   |     |       |  |
| 2:10     | 9 vs. 11                     |   |   |       |  | 10 vs. 12 |   |   |     |       |  |
| 3:50     | 3 vs. 9                      |   |   |       |  | 8 vs. 12  |   |   |     |       |  |

## Spring Fling Championship Brackets - Sunday, May 13th, 2007